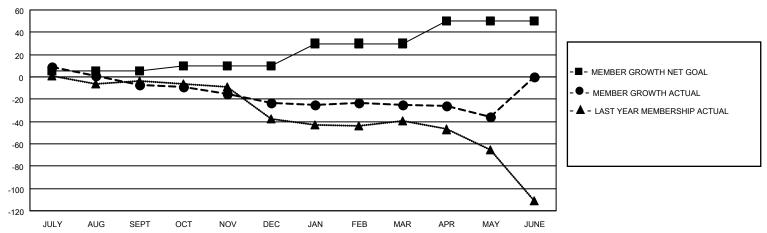

#### GOALS AND ACTUAL MEMBERS CUMULATIVE

| DROPPED CLUBS: 4 |     | 47 CLUBS OF 64 ADDED 1 OR<br>MORE NEW MEMBERS | GENDER DISTRIBUTION                 |              |  |
|------------------|-----|-----------------------------------------------|-------------------------------------|--------------|--|
|                  |     | MORE NEW MEMBERS                              | MALE 929 (64.65%)                   |              |  |
|                  |     |                                               | FEMALE                              | 508 (35.35%) |  |
| DROPPED MEMBERS  |     |                                               | NON BINARY                          | 0 (0.00%)    |  |
|                  |     |                                               | PREFER NOT TO ANSWER 0 (0.00%)      |              |  |
| DECEASED         | 23  |                                               |                                     |              |  |
| CLUB CANCELLED   | 0   | CLICK HERE FOR CUMULATIVE                     | TOTAL FAMILY UNIT MEMBERS 249       |              |  |
| OTHER            | 139 | MEMBERSHIP DATA                               |                                     |              |  |
| TOTAL            | 162 |                                               | FAMILY MEMBERS PAYING HALF DUES 126 |              |  |
|                  |     |                                               |                                     |              |  |